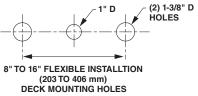

1. DECK THICKNESS TOTAL DECK THICKNESS UP TO 2-1/2"

2. FINISHED DECK
FINISHED DECK VARIABILITY
ACCOMMODATES DECKING

ACCOMMODATES DECKING MATERIAL (TILE, MARBLE, CORIAN®...) TO 1" THICK

- 3. FITTING MOUNTING SURFACE ADJUSTABILITY, TO 1-1/2" THICK
- 4. ACRYLIC BATHS
  ADJUSTABILITY, TO 1-1/2" THICK