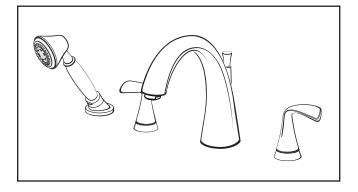

HAND SHOWER FLOW

|                   |                                             |              | Finish Options     |                   |                  |
|-------------------|---------------------------------------------|--------------|--------------------|-------------------|------------------|
|                   |                                             |              | Polished<br>Chrome | Brushed<br>Nickel | Legacy<br>Bronze |
| Product<br>Number | Description                                 |              | 002                | 295               | 278              |
| T186900           | Roman Tub Filler Trim LESS Personal Shower. | ( <u>B</u> ) |                    |                   |                  |
| T186901           | Roman Tub Filler Trim WITH Personal Shower. | CEO ADA      |                    |                   |                  |