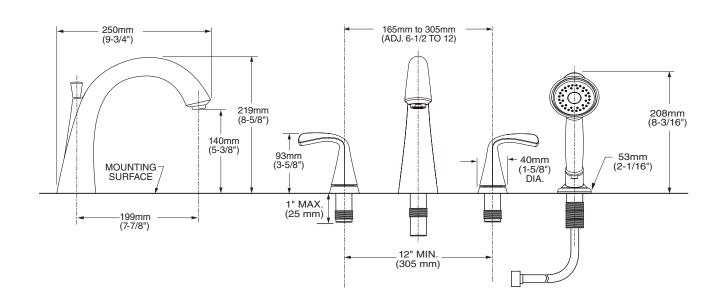

#### **GENERAL DESCRIPTION:**

Installs with Flash rough valve platform. Washerless 1/4 turn ceramic disc valve cartridges. Durable brass spout. Metal lever handles. Trim kit provides an additional 1" installation adjustability for finished deck.