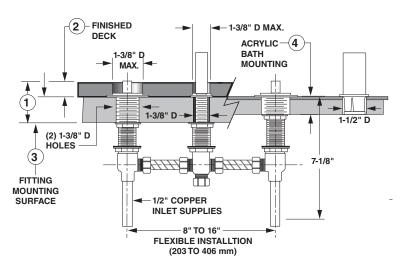

1. DECK THICKNESS TOTAL DECK THICKNESS UP TO 2-1/2"

2. FINISHED DECK
FINISHED DECK VARIABILITY
ACCOMMODATES DECKING

ACCOMMODATES DECKING MATERIAL (TILE, MARBLE, CORIAN®...) TO 1" THICK

- 3. FITTING MOUNTING SURFACE ADJUSTABILITY, TO 1-1/2" THICK
- 4. ACRYLIC BATHS
  ADJUSTABILITY, TO 1-1/2" THICK